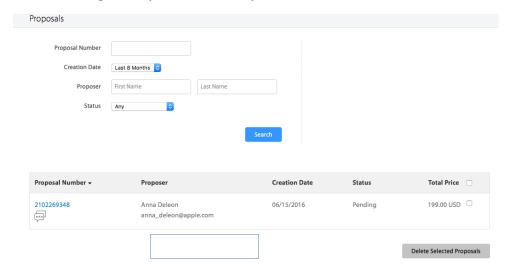

(928) 718-3222
- For Apple Inc. questions, contact Jimmy Morgan at <a href="mailto:jimmy\_morgan@apple.com">jimmy\_morgan@apple.com</a> or (800) 800-2775 x 46496.
- Apple Inc.'s Online Store User Guide is available at:

https://ecommerce.apple.com/cs/REST/Static?country=US&lang=en&pageType=howtoshop&segment=EDU-K12#search



#### Login Page



#### Main Store Page



#### **Browse Your Catalog**

| Mac         | iPad       | iPod         |
|-------------|------------|--------------|
| MacBook     | iPad Pro   | iPod shuffle |
| MacBook Air | iPad Air 2 | iPod nano    |

#### Search by Category



#### Search Using Keywords



#### Filter Search and Select Part



#### Configuration and Add to Cart



#### Cart Page



#### **Create Saved Cart**



#### Retrieve Proposals (for Purchasers)



#### Convert to Order



#### Checkout

| Checkout                                                                                            |                    |                                                   |  |  |
|-----------------------------------------------------------------------------------------------------|--------------------|---------------------------------------------------|--|--|
| Circioat                                                                                            |                    |                                                   |  |  |
| Proposal Reference Number: 2102269348                                                               |                    |                                                   |  |  |
| Ship To