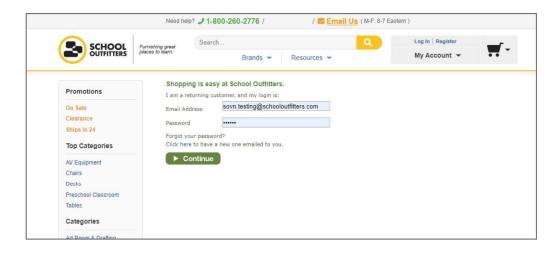

#### Direct Order Online Process:

To place an order using our online ordering system, a Mohave member would be provided the following URL, https://mohave.schooloutfitters.com/catalog/index. They would click on the Create an Account page where they will input their contact information, provide an email address which will be the username and create a unique password. They'll also provide their shipping address and relevant details. They will then be able to log in with the email address and password they provided and it will take them to the homepage where only contract eligible products will be available for ordering. They can click on any products within a variety of category pages and it will display their contracted price. They can also utilize the search function for keywords that will take them to the relevant product pages.

#### Login page: Login at School Outfitters