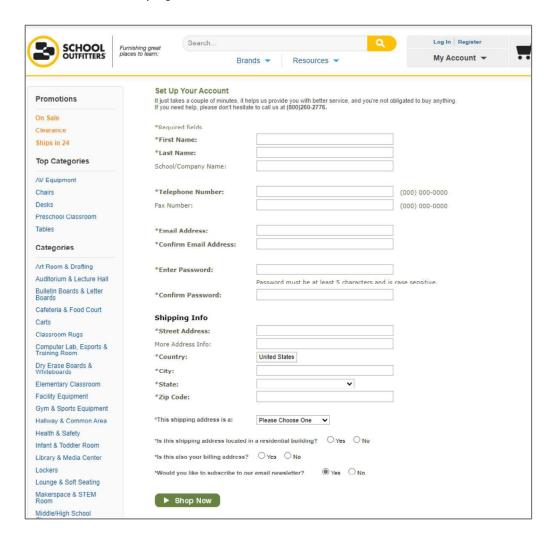

#### Direct Order Online Process:

To place an order using our online ordering system, a Mohave member would be provided the following URL, https://mohave.schooloutfitters.com/catalog/index. They would click on the Create an Account page where they will input their contact information, provide an email address which will be the username and create a unique password. They'll also provide their shipping address and relevant details. They will then be able to log in with the email address and password they provided and it will take them to the homepage where only contract eligible products will be available for ordering. They can click on any products within a variety of category pages and it will display their contracted price. They can also utilize the search function for keywords that will take them to the relevant product pages.

#### Create an Account page: Create Account at School Outfitters