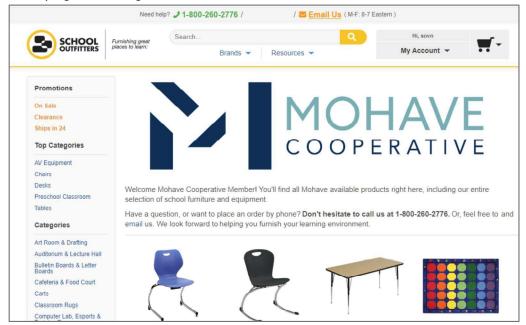

#### Direct Order Online Process:

To place an order using our online ordering system, a Mohave member would be provided the following URL, https://mohave.schooloutfitters.com/catalog/index. They would click on the Create an Account page where they will input their contact information, provide an email address which will be the username and create a unique password. They'll also provide their shipping address and relevant details. They will then be able to log in with the email address and password they provided and it will take them to the homepage where only contract eligible products will be available for ordering. They can click on any products within a variety of category pages and it will display their contracted price. They can also utilize the search function for keywords that will take them to the relevant product pages.

#### Homepage after Login