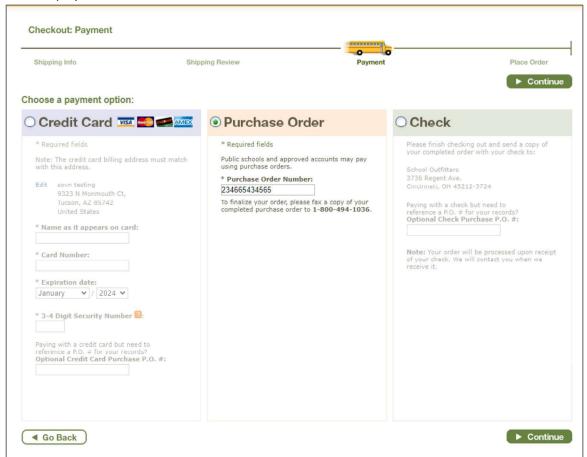

The customer is then taken to the Checkout page where they can pay by Purchase Order, Check, or Credit Card. They will input their information and be taken to a final page where they will review the overall order again and then finally Place the Order. They will receive an order number and information about contacting our sales department for next steps - if they pay with a purchase order, they will be directed to send the PO to sales@schooloutfitters.com. If they pay by check, they will be directed that the order will be processed upon receipt of the check. If they pay by credit card, they will be notified that they will receive a confirmation email momentarily and to email us at <u>customerservice@schooloutfitters.com</u> for assistance.

#### Choose payment method

Review the entire order, click on button place order to submit an order (Payment method Purchase Order)