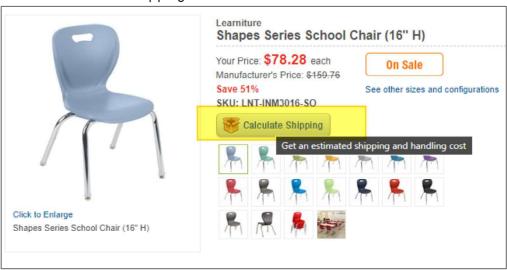

have Coop Contract Website

### Homepage with login

URL : https://mohave.schooloutfitters.com/catalog/index



#### Create an Account page: Create Account at School Outfitters



#### Login page: Login at School Outfitters





#### Homepage after Login



#### Product Category page: School Chairs | Classroom Chairs at School Outfitters





### Subcategory page: School Chairs | Classroom Chairs at School Outfitters



#### Mohave members can search the site in header



#### Search Result page: Search Results at School Outfitters



#### The specific product page will come up that you click on:

#### Learniture Shapes Series School Chair at School Outfitters





# Product page: Learniture Shapes Series School Chair (16" H) at School Outfitters



#### Calculate Estimated Shipping Cost





#### Input quantity and zip code to calculate estimated shipping cost





#### Add Product to Shopping Cart after selecting all options



#### View mini cart





# View shopping cart by clicking on icon Cart: Shopping Cart at School Outfitters



#### Input and Apply coupon code (when applicable):





#### Checkout shopping cart by click on button "Check Out", input the shipping address



#### Input additional shipping info for freight shipments





#### Review shipments and edit the shipping address and input additional note if needed





#### Choose payment method





Review the entire order, click on button place order to submit an order (Payment method Purchase Order)





#### (Payment method-Purchase order)



#### Thank you' page after creating order successfully