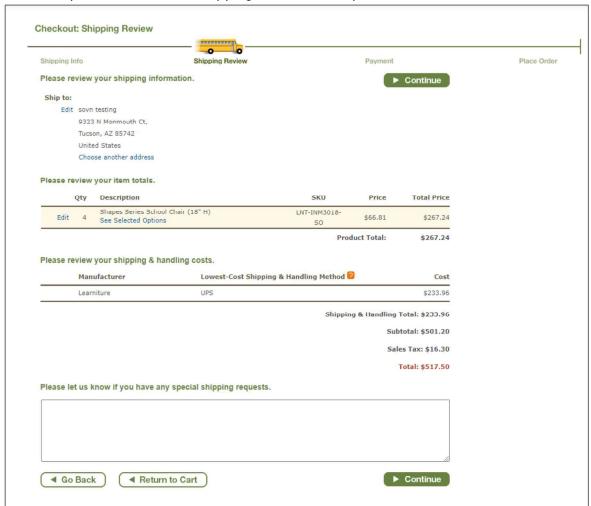

Once they select the item they want, they will be able to customize the product by selecting the quantity desired, the color, any leg base options, and more. They will then proceed to add the product to their shopping cart. Here, they will input the zip code location where the product will be going and calculate shipping. All contract pricing information will be displayed, including the product total, shipping and handling total, any applicable sales tax and the grand total. The Mohave member will be able to apply any applicable coupons at this stage as well.

#### Review shipments and edit the shipping address and input additional note if needed