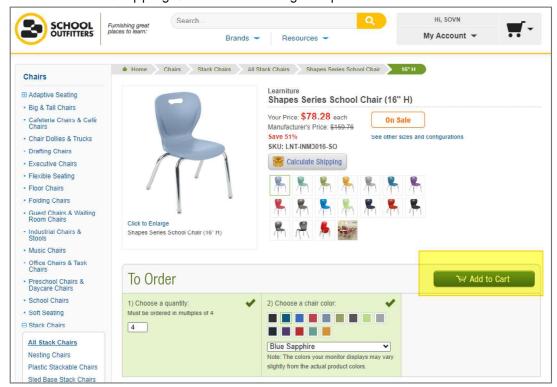

#### Add Product to Shopping Cart after selecting all options

Once they select the item they want, they will be able to customize the product by selecting the quantity desired, the color, any leg base options, and more. They will then proceed to add the product to their shopping cart. Here, they will input the zip code location where the product will be going and calculate shipping. All contract pricing information will be displayed, including the product total, shipping and handling total, any applicable sales tax and the grand total. The Mohave member will be able to apply any applicable coupons at this stage as well.