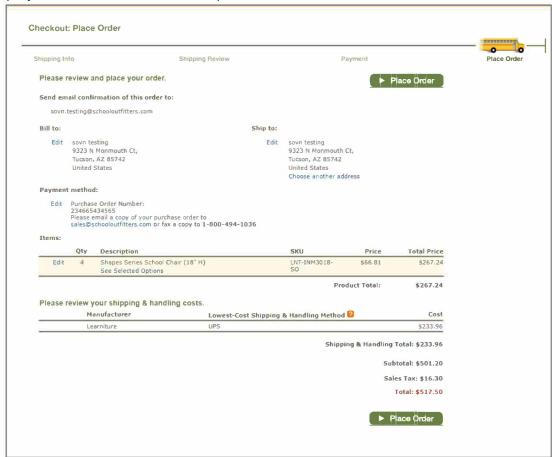

The customer is then taken to the Checkout page where they can pay by Purchase Order, Check, or Credit Card. They will input their information and be taken to a final page where they will review the overall order again and then finally Place the Order. They will receive an order number and information about contacting our sales department for next steps - if they pay with a purchase order, they will be directed to send the PO to sales@schooloutfitters.com. If they pay by check, they will be directed that the order will be processed upon receipt of the check. If they pay by credit card, they will be notified that they will receive a confirmation email momentarily and to email us at <u>customerservice@schooloutfitters.com</u> for assistance.

#### Choose payment method

Review the entire order, click on button place order to submit an order (Payment method Purchase Order)

#### (Payment method-Purchase order)