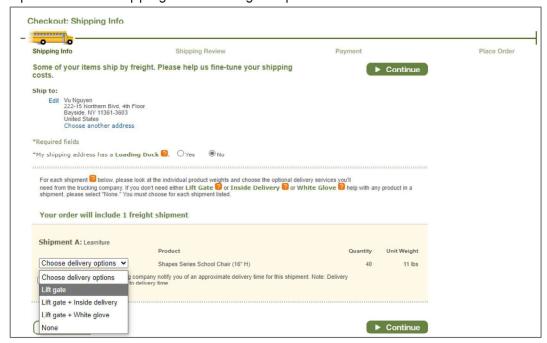

The customer will then input additional shipping information for any freight shipments including Lift Gate services, which brings the items from the truck to ground level. As well as Inside Delivery where the driver brings the products from the truck 3 feet inside the first door, and White Glove service, where our driver and team takes already assembled items to the room of choice for unboxing, set up, and debris removal. Once those fees are calculated, the Mohave member can review the shipping page again with those fees applied to the overall order to get the final total.

#### Input additional shipping info for freight shipments