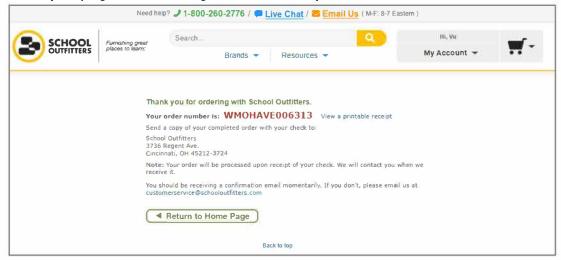

The customer is then taken to the Checkout page where they can pay by Purchase Order, Check, or Credit Card. They will input their information and be taken to a final page where they will review the overall order again and then finally Place the Order. They will receive an order number and information about contacting our sales department for next steps - if they pay with a purchase order, they will be directed to send the PO to sales@schooloutfitters.com. If they pay by check, they will be directed that the order will be processed upon receipt of the check. If they pay by credit card, they will be notified that they will receive a confirmation email momentarily and to email us at <u>customerservice@schooloutfitters.com</u> for assistance.

#### Thank you' page after creating order successfully