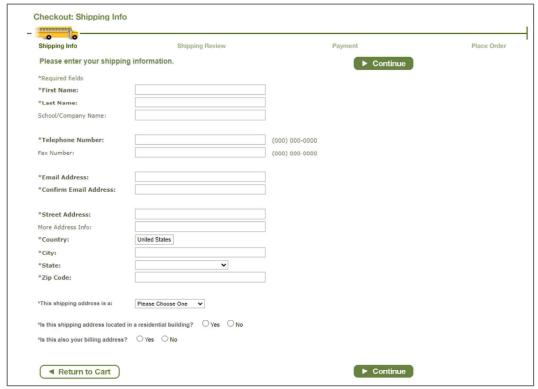

#### Checkout shopping cart by click on button "Check Out", input the shipping address