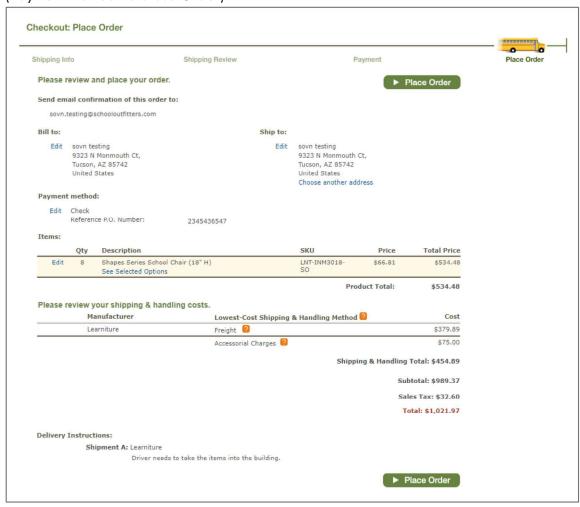

The customer is then taken to the Checkout page where they can pay by Purchase Order, Check, or Credit Card. They will input their information and be taken to a final page where they will review the overall order again and then finally Place the Order. They will receive an order number and information about contacting our sales department for next steps - if they pay with a purchase order, they will be directed to send the PO to sales@schooloutfitters.com. If they pay by check, they will be directed that the order will be processed upon receipt of the check. If they pay by credit card, they will be notified that they will receive a confirmation email momentarily and to email us at <u>customerservice@schooloutfitters.com</u> for assistance.

#### Choose payment method

Review the entire order, click on button place order to submit an order (Payment method Purchase Order)

#### (Payment method-Purchase order)