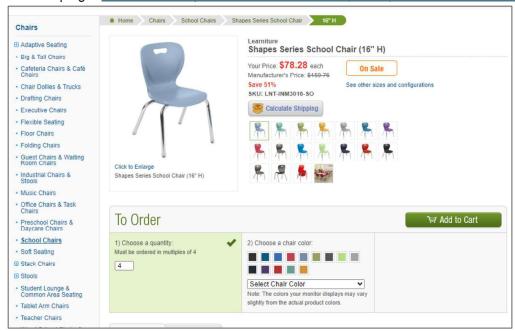

#### Learniture Shapes Series School Chair at School Outfitters

# Product page: Learniture Shapes Series School Chair (16" H) at School Outfitters