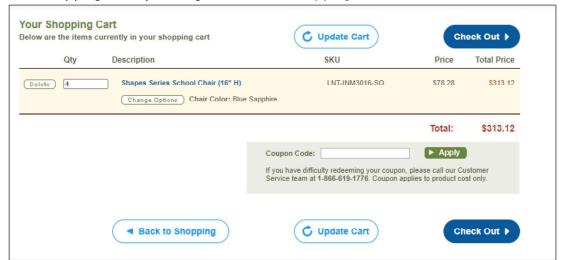

# View shopping cart by clicking on icon Cart: Shopping Cart at School Outfitters

Once they select the item they want, they will be able to customize the product by selecting the quantity desired, the color, any leg base options, and more. They will then proceed to add the product to their shopping cart. Here, they will input the zip code location where the product will be going and calculate shipping. All contract pricing information will be displayed, including the product total, shipping and handling total, any applicable sales tax and the grand total. The Mohave member will be able to apply any applicable coupons at this stage as well.