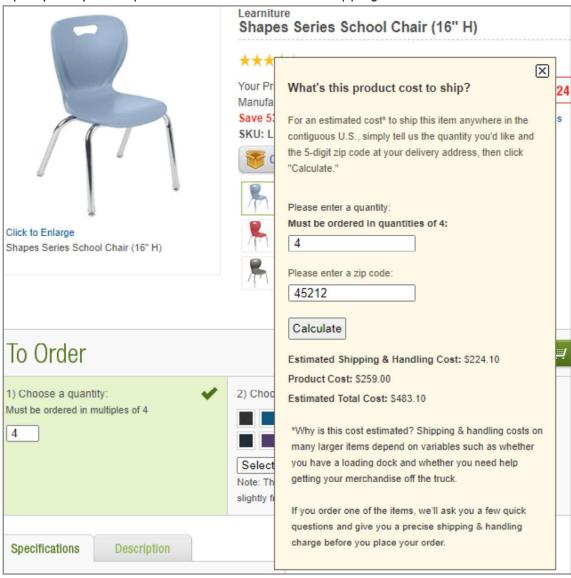

#### Input quantity and zip code to calculate estimated shipping cost

Once they select the item they want, they will be able to customize the product by selecting the quantity desired, the color, any leg base options, and more. They will then proceed to add the product to their shopping cart. Here, they will input the zip code location where the product will be going and calculate shipping. All contract pricing information will be displayed, including the product total, shipping and handling total, any applicable sales tax and the grand total. The Mohave member will be able to apply any applicable coupons at this stage as well.