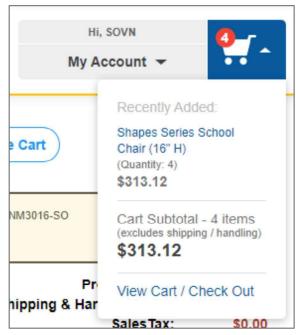

#### View mini cart

Once they select the item they want, they will be able to customize the product by selecting the quantity desired, the color, any leg base options, and more. They will then proceed to add the product to their shopping cart. Here, they will input the zip code location where the product will be going and calculate shipping. All contract pricing information will be displayed, including the product total, shipping and handling total, any applicable sales tax and the grand total. The Mohave member will be able to apply any applicable coupons at this stage as well.