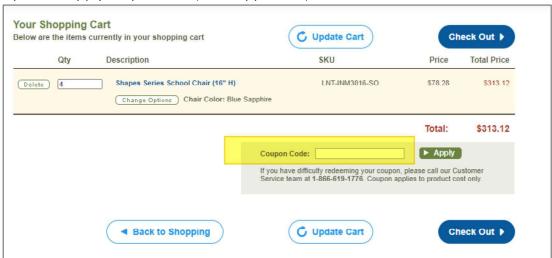

#### Input and Apply coupon code (when applicable):

Once they select the item they want, they will be able to customize the product by selecting the quantity desired, the color, any leg base options, and more. They will then proceed to add the product to their shopping cart. Here, they will input the zip code location where the product will be going and calculate shipping. All contract pricing information will be displayed, including the product total, shipping and handling total, any applicable sales tax and the grand total. The Mohave member will be able to apply any applicable coupons at this stage as well.