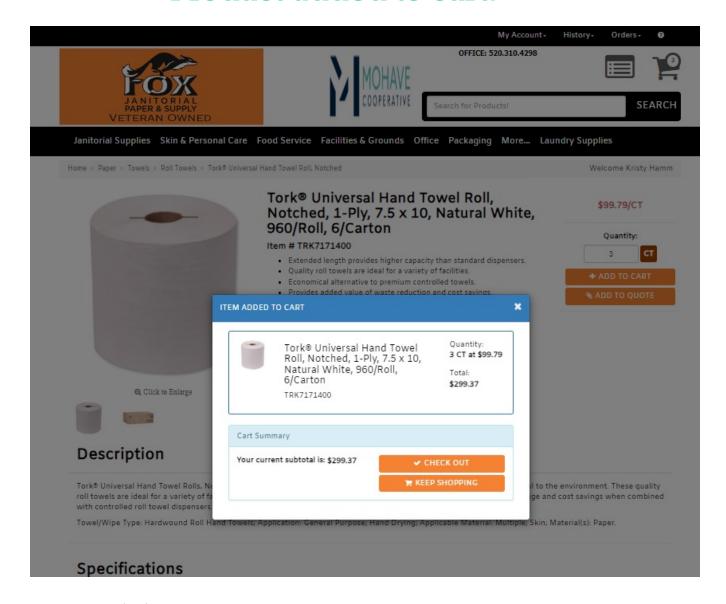

on-line quote for products.
- Orders will be shipped to the specified location. If special shipping instructions (alternate address, expedited shipping, etc) are required contact Fox Janitorial and Paper Supply directly to determine shipping options.
- Member will address order concerns (missing items, damaged items, returns, substitutions, etc.) directly with your Fox Janitorial and Paper Supply representative upon receipt of order.
- Member may use Pcard/credit card.



# Login to account from home screen at <a href="https://www.foxdist.com/catalog/">https://www.foxdist.com/catalog/</a>





### Login Screen





### Search (text entry & product categories):





#### Search results:





#### Selected item detail:



Product Biodegradability Indicator N



#### Product added to cart:





#### Checkout (PO entered & address select shown):





### Order confirmation page:





#### Confirmation email:

# Order Confirmation

Date Placed: Friday, February 23, 2024 1:35 PM

#### Bill To:

✓ From: Fox Distributing 
⊕

Company: MohaveTest Address 1: 1 Anywhere St City/State/Zip: Anytown, AZ 80001

#### Ship To:

Ship To Code: Mohave1 Company: Mohave 1

Deliver To:

Address 1: 101 Anytown Way City/State/Zip: Anytown, AZ 87965

#### Payment Info:

PO Number: 123456-789

Customer #: 0123

Totals:

Subtotal: \$299.37

#### Order Items:

Item: TRK7171400 (Tork Universal Hand Towel Roll, Notched, 1-Ply, 7.5 x 10, Natural White, 960/Roll, 6/Carton)

Ordered: 3/CT @ \$99.79

Line Total: \$299.37

Please contact our customer service department if you have any questions regarding your