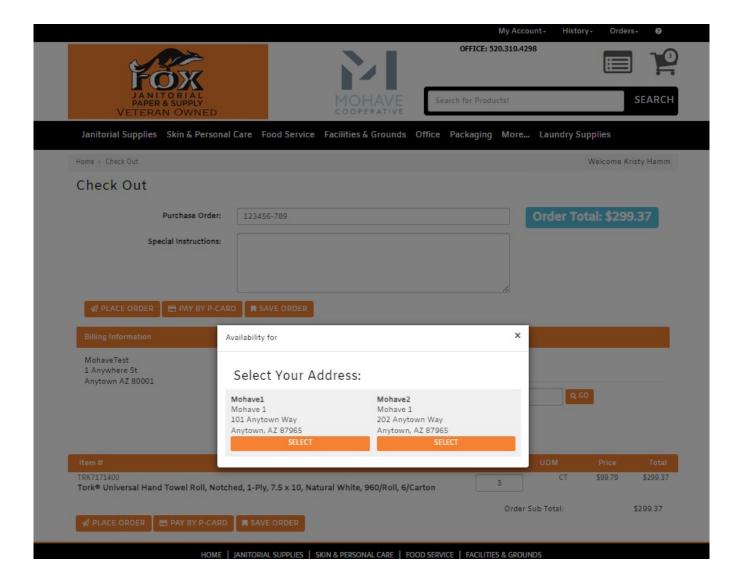

the specified location. If special shipping instructions (alternate address, expedited shipping, etc) are required contact Fox Janitorial and Paper Supply directly to determine shipping options.
- Member will address order concerns (missing items, damaged items, returns, substitutions, etc.) directly with your Fox Janitorial and Paper Supply representative upon receipt of order.
- Member may use Pcard/credit card.



# Login to account from home screen at <a href="https://www.foxdist.com/catalog/">https://www.foxdist.com/catalog/</a>





### Login Screen





### Search (text entry & product categories):





#### Search results:





#### Selected item detail:



Product Biodegradability Indicator N



#### Product added to cart:





#### Checkout (PO entered & address select shown):





### Order confirmation page:





#### Confirmation email:

# Order Confirmation

Date Placed: Friday, February 23, 2024 1:35 PM

#### Bill To:

✓ From: Fox Distributing 
⊕

Company: MohaveTest Address 1: 1 Anywhere St City/State/Zip: Anytown, AZ 80001

#### Ship To:

Ship To Code: Mohave1 Company: Mohave 1

Deliver To:

Address 1: 101 Anytown Way City/State/Zip: Anytown, AZ 87965

#### Payment Info:

PO Number: 123456-789

Customer #: 0123

Totals:

Subtotal: \$299.37

#### Order Items:

Item: TRK7171400 (Tork Universal Hand Towel Roll, Notched, 1-Ply, 7.5 x 10, Natural White, 960/Roll, 6/Carton)

Ordered: 3/CT @ \$99.79

Line Total: \$299.37

Please contact our customer service department if you have any questions regarding your order.

INT #6906

Type quick response here ...

Reply