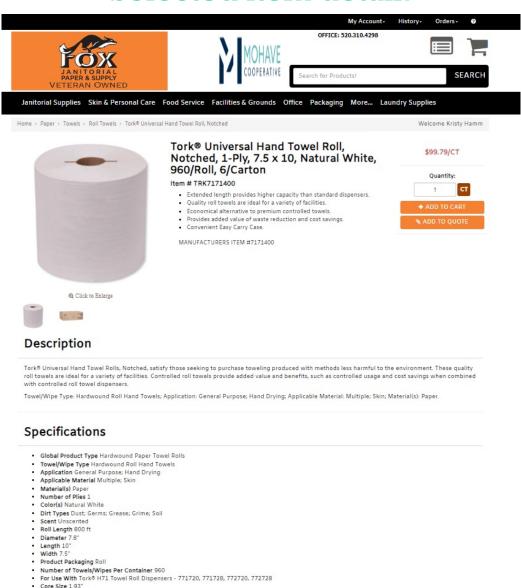

chase order via email (melowson@foxdist.com).
- Member creates order or on-line quote for products.
- Orders will be shipped to the specified location. If special shipping instructions (alternate address, expedited shipping, etc) are required contact Fox Janitorial and Paper Supply directly to determine shipping options.
- Member will address order concerns (missing items, damaged items, returns, substitutions, etc.) directly with your Fox Janitorial and Paper Supply representative upon receipt of order.
- Member may use Pcard/credit card.



# Login to account from home screen at <a href="https://www.foxdist.com/catalog/">https://www.foxdist.com/catalog/</a>





### Login Screen





### Search (text entry & product categories):





#### Search results:





#### Selected item detail:



Product Biodegradability Indicator N



#### Product added to cart:





#### Checkout (PO entered & address select shown):





### Order confirmation page:





#### Confirmation email:

# Order Confirmation

Date Placed: Friday, February 23, 2024 1:35 PM

#### Bill To:

✓ From: Fox Distributing 
⊕

Company: MohaveTest Address 1: 1 Anywhere St City/State/Zip: Anytown, AZ 80001

#### Ship To:

Ship To Code: Mohave1 Company: Mohave 1

Deliver To:

Address 1: 101 Anytown Way City/State/Zip: Anytown, AZ 87965

#### Payment Info:

PO Number: 123456-789

Customer #: 0123

Totals:

Subtotal: \$299.37

#### Order Items:

Item: TRK7171400 (Tork Universal Hand Towel Roll, Notched, 1-Ply, 7.5 x 10, Natural White, 960/Roll, 6/Carton)

Ordered: 3/CT @ \$99.79

Line Total: \$299.37

Please contact o