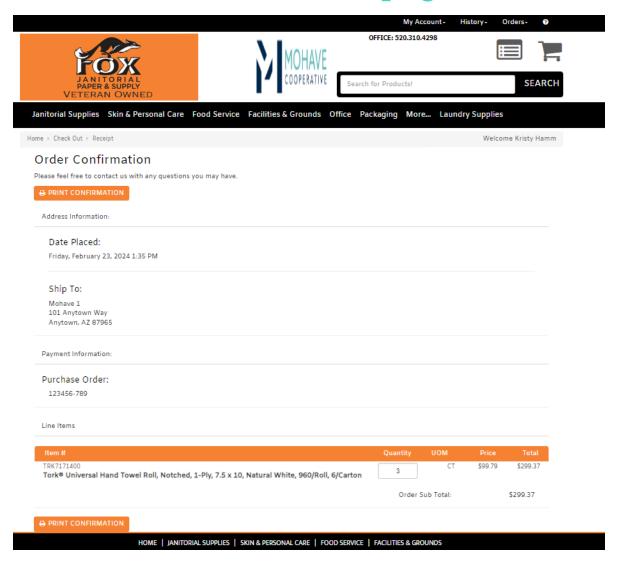

### Order confirmation page:

# Order Confirmation

Date Placed: Friday, February 23, 2024 1:35 PM

#### Bill To:

✓ From: Fox Distributing 
⊕

Company: MohaveTest Address 1: 1 Anywhere St City/State/Zip: Anytown, AZ 80001

#### Ship To:

Ship To Code: Mohave1 Company: Mohave 1

Deliver To:

Address 1: 101 Anytown Way City/State/Zip: Anytown, AZ 87965

#### Payment Info:

PO Number: 123456-789

Customer #: 0123

Totals:

Subtotal: \$299.37

#### Order Items:

Item: TRK7171400 (Tork Universal Hand Towel Roll, Notched, 1-Ply, 7.5 x 10, Natural White, 960/Roll, 6/Carton)

Ordered: 3/CT @ \$99.79

Line Total: \$299.37

Please contact our customer service department if you have any questions regarding your order.